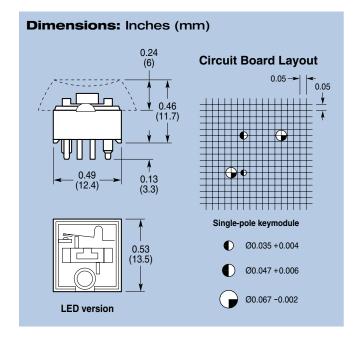

### **Specifications**

| •                                                                         |                                                             |
|---------------------------------------------------------------------------|-------------------------------------------------------------|
| Contact Rating                                                            | 3W AC/DC                                                    |
| Voltage                                                                   | 28V AC/DC                                                   |
| Current                                                                   | 100 mA max                                                  |
| Life                                                                      | >10 million                                                 |
| Initial Contact Resist.                                                   | 200 m Ω max                                                 |
| Materials Plastics Contacts Spring                                        | Thermoplastic, UL rated<br>AuAg 26N:3<br>Stainless Steel    |
| Flammability Rating                                                       | UL94HB                                                      |
| Mounting                                                                  | Printed circuit board (no cover plate)                      |
| Solderability                                                             | Wave solder per DIN 40046,<br>Sheet 18                      |
| Environmental Operating Temp. Range Storage Temp. Range Relative Humidity | -10° to +70°C<br>-40° to +70°C<br>5% to 95%, non-condensing |

### **Mechanical Motion**

| Operating Force | 2.5 oz. typical                             |
|-----------------|---------------------------------------------|
| Pretravel       | 0.063" ±0.024"                              |
| Total Travel    | 0.100" Nom                                  |
| Feel            | Linear-positive stop<br>Tactile is optional |