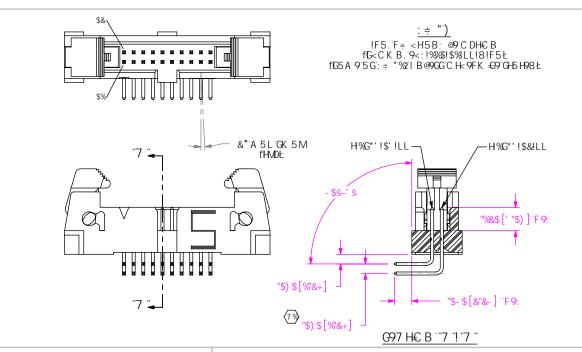

<u>: ÷ "'+</u> !\$' / '!\$( 'D=7 ? '5B8 'D@5 7 9'D58 fG<C K B. '9<:!%\$(!\$%LL!8!GA !LL!DŁ