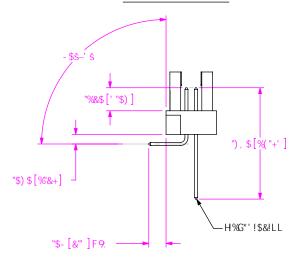

8C "BCH"G7 5@9"8F5K -B

G< 99HG7 5@9. '&.%

8 9G7 F ĐH€ B.

"\$) \$ '9>97 HC F '< 95 8 9F '5 GG9A 6@M

9<:!%L!\$%LL!8!LL!LLLL 6M. 9F = 7 A " \$, #%+#\$% G<99H&C:

<u>: ÷ "'\*</u> !GA .'GI F: 57 9'A C I B HC DH€ B fG< C K B. 9<:!%%!\$%!L!!8!GA !@ Ł fG< C K B K +k :@5H7 < 9G C D9BŁ

<u>: ÷ "'+</u> !\$' / '!\$( 'D=7 ? '5B8 'D@5 7 9'D58 fG<C K B. '9<:!%\$(!\$%LL!8!GA !LL!DŁ