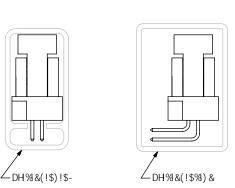

8C "BCH"G7 5@9"8F5K -B

G< 99HG7 5@9. '&.%

8 9G7 F ĐH€ B.

"\$) \$ '9>97 HC F '< 95 8 9F '5 GG9A 6@M

9<:!%L!\$%LL!8!LL!LLLL 6M. 9F = 7 A " \$, #%+#\$% G<99H&C:

<u>: ÷ "'\*</u> !GA .'GI F: 57 9'A C I B HC DH€ B fG< C K B. 9<:!%%!\$%!L!!8!GA !@ Ł fG< C K B K +k :@5H7 < 9G C D9BŁ

<u>: ÷ "'+</u> !\$' / '!\$( 'D=7 ? '5B8 'D@5 7 9'D58 fG<C K B. '9<:!%\$(!\$%LL!8!GA !LL!DŁ