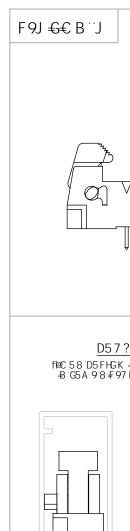

: **≑** "'( GH5B85F8 HkFCI; < '< C @9 fG<CKB.9<:!%%!\$%LL!8Ł fG5 A 9'5 G': = "'%2'I B@9GG'C Hx 9FK €9'GH5 H98Ł





# D57?5; B; J=9K G





#### TAIL OPTION OPTION PLUG **PACKAGING TUBE** THROUGH HOLE N/A PT-1-24-05-09 NONE, -LC, TP-07 -SM PT-1-24-16-29 -K, -LC-K -SM -P. -LC-P PT-1-24-01-51 TP-13 -RA N/A PT-1-24-01-52

!F5 B!DFC 7 9GG'%

"(, \$[%&"%]

-H%G\*'!\$'!LL

"%&\$[' "\$)

## !F5 'B!DFC 7 9GG'&



.P8K; PA €7 PA ?H P9<:!%LL!\$%LL!8!LL!LL!LL!A ?HG@88FK

### DFC DF-9H5 FMB C H9

Hx-€/8C 7T A 9BH7 CBH5-BG-B: CFA 5H€ B 7 C B: +89B H5@5B8 DFC DF-9H5FMHC G5A H97 z +87 "5B8 G< 5@8C H69 F9DFC 81 7 98 CF HF5BG 9FF98 HC CH: 9F 8C 7 I A 9BHGCF 8.67 @C G98 'HC 'C Hx 9F G C F 'I G98 ': C F '5 B M DI FDC G9 'C Hx 9F 'Hx 5 B 'Hx 5 HK < 7 < 'HK 5 G C 6H5 4B 98 K +k: C I HH: 9'9L DF 9GG98 K F +H+