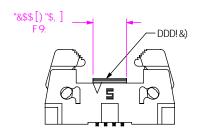

8C "BCH"G7 5@9"8F5K -B

G< 99HG7 5@9. '&.%

8 9G7 F ĐH€ B.

"\$) \$ '9>97 HC F '< 95 8 9F '5 GG9A 6@M

9<:!%L!\$%LL!8!LL!LLLL 6M. 9F = 7 A " \$, #%+#\$% G<99H&C:

<u>: ÷ "'\*</u> !GA .'GI F: 57 9'A C I B HC DH€ B fG< C K B. 9<:!%%!\$%!L!!8!GA !@ Ł fG< C K B K +k :@5H7 < 9G C D9BŁ