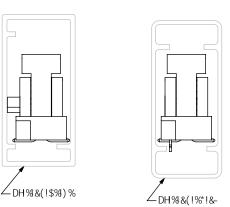

#### TAIL OPTION OPTION PLUG **PACKAGING TUBE** THROUGH HOLE N/A PT-1-24-05-09 NONE, -LC, TP-07 -SM PT-1-24-16-29 -K, -LC-K -SM -P. -LC-P PT-1-24-01-51 TP-13 -RA N/A PT-1-24-01-52

!F5 B!DFC 7 9GG'%

"(, \$[%&"%]

## !F5 'B!DFC 7 9GG'&

.P8K; PA €7 PA ?H P9<:!%LL!\$%LL!8!LL!LL!LL!A ?HG@88FK