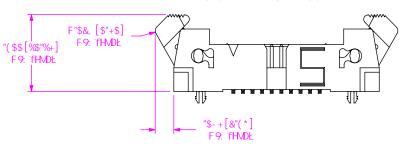

8C "BCH"G7 5@9"8F5K ₺;

G< 99HG7 5 @9. '&.%

8 9G7 F ĐH€ B.

"\$) \$ 9>97 HC F < 95 8 9F 5 GG9A 6@M

8K;

9<:!%L!\$%LL!8!LL!LL!LL

6M 9F = A " \$, #%+#\$% G<99H\*\*\*C: '