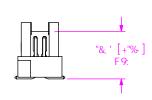

<u>: ÷ "'+</u> !\$' / '!\$( 'D=7 ? '5B8 'D@5 7 9'D58 fG<C K B. '9<:!%\$(!\$%LL!8!GA !LL!DŁ