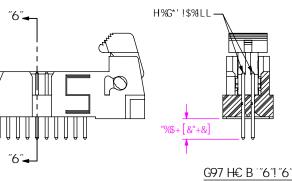

: **≑** "'( GH5B85F8 HkFCI; < '< C @9 fG<CKB.9<:!%%!\$%LL!8Ł fG5 A 9'5 G': = "'%2'I B@9GG'C Hx 9FK €9'GH5 H98Ł





# D57?5; B; J=9K G





#### TAIL OPTION OPTION PLUG **PACKAGING TUBE** THROUGH HOLE N/A PT-1-24-05-09 NONE, -LC, TP-07 -SM PT-1-24-16-29 -K, -LC-K -SM -P. -LC-P PT-1-24-01-51 TP-13 -RA N/A PT-1-24-01-52

!F5 B!DFC 7 9GG'%

"(, \$[%&"%]

-H%G\*'!\$'!LL

"%&\$[' "\$)

## !F5 'B!DFC 7 9GG'&



.P8K; PA €7 PA ?H P9<:!%LL!\$%LL!8!LL!LL!LL!A ?HG@88FK

### DFC DF-9H5 FMB C H9

Hx-€/8C 7T A 9BH7 CBH5-BG-B: CFA 5H€ B 7 C B: +89B H5@5B8 DFC DF-9H5FMHC G5A H97 z +87 "5B8 G< 5@8C H69 F9DFC 81 7 98 CF HF5BG 9FF98 HC CH: 9F 8C 7 I A 9BHGCF 8.67 @C G98 'HC 'C Hx 9F G C F 'I G98 ': C F '5 B M DI FDC G9 'C Hx 9F 'Hx 5 B 'Hx 5 HK < 7 < 'HK 5 G C 6H5 4B 98 K +k: C I HH: 9'9L DF 9GG98 K F +H+9B 7 C B G9B HC : 'G5 A H97 z'-B7"

8C "BCH"G7 5@9"8F5K -B

G< 99HG7 5@9. '&.%



8 9G7 F ĐH€ B.

"\$) \$ '9>97 HC