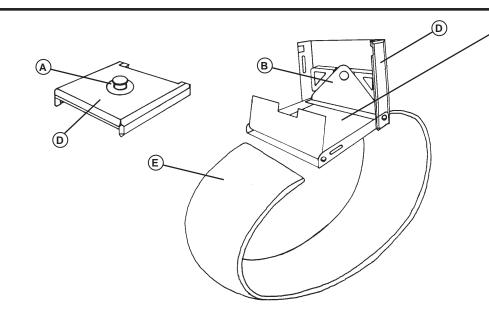

## WRIST STRAP:

- A. 4mm stud, to fit 4mm spring loaded medical snap socket.
- B. Easy to open plastic clasp secures elastic material in place, and allows the user to easily adjust the wrist band size. Maintains electrical continuity even when open.
- C. Non-allergenic stainless steel base plate, provides excellent skin contact, for superior grounding.
- D. Insulating cap, thermoplastic.
- E. Soft elastic band.