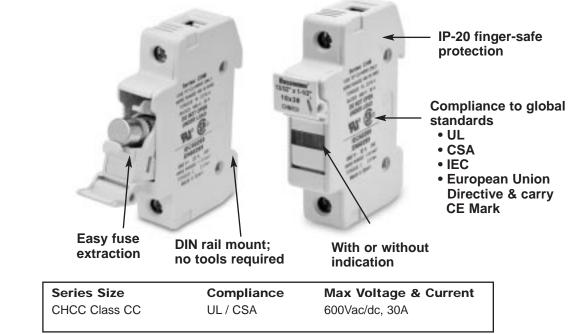

# **Dimensional Data**

Catalog Symbol: DCM Fast-Acting 1/10 TO 30A UL Listed: STD. 248-14, (FILE #E19180, GUIDE #JDYX) CSA Certified, C22.2 NO. 248. 14 (CLASS #1422-01, FILE #53787) Interrupting Ratings: 100k at 600Vac 50k at 600Vdc

CE logo denotes compliance with European Union Low Voltage Directive (50-1000Vac, 75-1500Vdc). Refer to Data Sheet: 8002 or contact Bussmann Application Engineering at 636-527-1270 for more information.